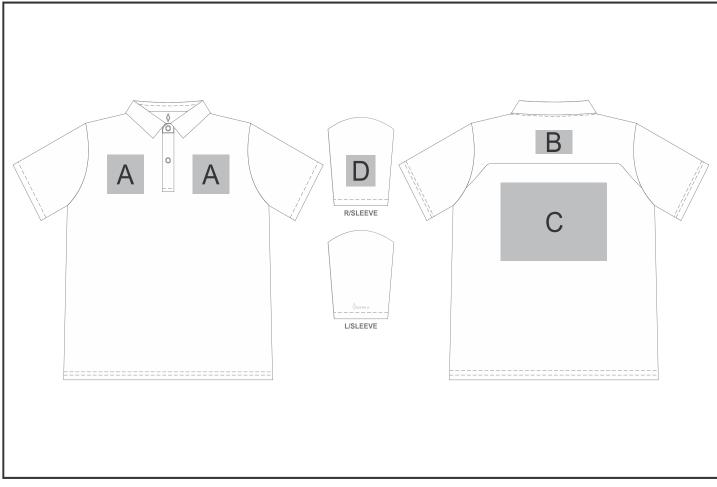

## **Branding Options:**

| Position | Branding Method (Branding Code)       | No. of Colours | Dimension               |
|----------|---------------------------------------|----------------|-------------------------|
| А        | Embroidery (EM-CLOTHING)              | N/A            | 100mm wide x 100mm high |
| А        | Screen Print (SP)                     | 1 Colour       | 100mm wide x 70mm high  |
| A        | Debossing (BOS-C)                     | N/A            | 100mm wide x 30mm high  |
| A        | Digital Transfer Clothing A6 (DTC-A6) | Full Colour    | 100mm wide x 80mm high  |
| A        | Silicone (STP-A)                      | N/A            | 30mm wide x 30mm high   |
| A        | Silicone (STP-B)                      | N/A            | 50mm wide x 50mm high   |
| A        | Silicone (STP-C)                      | N/A            | 80mm wide x 80mm high   |

| 1       | I                                     | 1           | 1                       |
|---------|---------------------------------------|-------------|-------------------------|
| A       | Silicone (STP-D)                      | N/A         | 100mm wide x 40mm high  |
| <b></b> |                                       | 1           |                         |
| В       | Embroidery (EM-CLOTHING)              | N/A         | 100mm wide x 60mm high  |
|         | 1                                     | i           |                         |
| С       | Embroidery (EM-CLOTHING)              | N/A         | 200mm wide x 200mm high |
| С       | Screen Print (SP)                     | 1 Colour    | 220mm wide x 200mm high |
| С       | Debossing (BOS-C)                     | N/A         | 150mm wide x 150mm high |
| С       | Digital Transfer Clothing A6 (DTC-A6) | Full Colour | 148mm wide x 105mm high |
| С       | Digital Transfer Clothing A5 (DTC-A5) | Full Colour | 210mm wide x 148mm high |
| С       | Digital Transfer Clothing A4 (DTC-A4) | Full Colour | 290mm wide x 200mm high |
| С       | Silicone (STP-A)                      | N/A         | 30mm wide x 30mm high   |
| С       | Silicone (STP-B)                      | N/A         | 50mm wide x 50mm high   |
| С       | Silicone (STP-C)                      | N/A         | 80mm wide x 80mm high   |
| С       | Silicone (STP-D)                      | N/A         | 120mm wide x 40mm high  |
|         |                                       |             |                         |
| D       | Embroidery (EM-CLOTHING)              | N/A         | 80mm wide x 60mm high   |
| D       | Screen Print (SP)                     | 1 Colour    | 100mm wide x 40mm high  |
| D       | Debossing (BOS-C)                     | N/A         | 60mm wide x 30mm high   |
| D       | Digital Transfer Clothing A6 (DTC-A6) | Full Colour | 80mm wide x 80mm high   |
| D       | Silicone (STP-A)                      | N/A         | 30mm wide x 30mm high   |
| D       | Silicone (STP-B)                      | N/A         | 50mm wide x 50mm high   |

N/A

80mm wide x 80mm high

D

Silicone (STP-C)